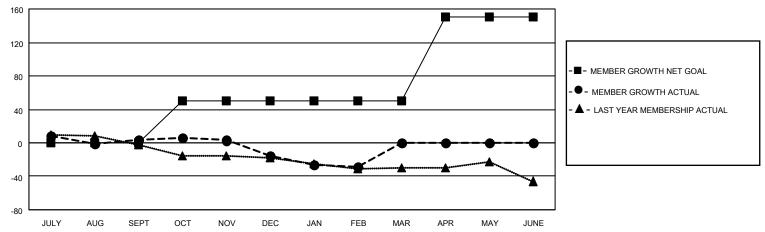

## GOALS AND ACTUAL MEMBERS CUMULATIVE

| DROPPED CLUBS: 1 |    | 17 CLUBS OF 40 ADDED 1 OR<br>MORE NEW MEMBERS | GENDER DISTRIBUTION                |              |  |
|------------------|----|-----------------------------------------------|------------------------------------|--------------|--|
|                  |    | MORE NEW MEMBERS                              | MALE 662 (66.33%)                  |              |  |
|                  |    |                                               | FEMALE                             | 336 (33.67%) |  |
| DROPPED MEMBERS  |    |                                               | NON BINARY                         | 0 (0.00%)    |  |
|                  |    |                                               | PREFER NOT TO ANSWER               | 0 (0.00%)    |  |
| DECEASED         | 9  |                                               |                                    |              |  |
| CLUB CANCELLED   | 15 | CLICK HERE FOR CUMULATIVE                     | TOTAL FAMILY UNIT MEMBERS          | 116          |  |
| OTHER            | 77 | MEMBERSHIP DATA                               |                                    |              |  |
| TOTAL 101        |    |                                               | FAMILY MEMBERS PAYING HALF DUES 59 |              |  |
|                  |    |                                               |                                    |              |  |